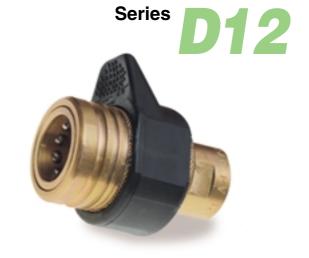

Pusher

This accessory can be applied to the **PUSH-PULL** coupling sleeve for an easier connection and disconnection even by one finger. It is made in Nylon available in different colours.

| Colour | Code   |
|--------|--------|
| Black  | D12 N  |
| Yellow | D12 G* |
| Blue   | D12 B* |
| Red    | D12 R* |