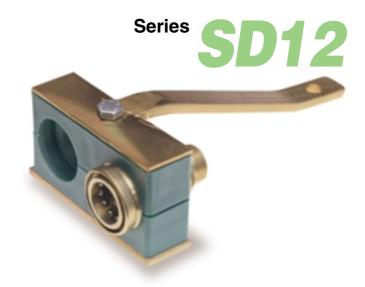

## Double bracket

The double bracket holds two **PUSH-PULL** couplings. By coupling them on the sleeve the **BREAKAWAY** function prevents accidental hose breakage.

| SD12 |      |
|------|------|
|      | SD12 |