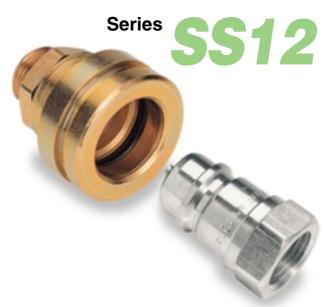

## Single bracket for male couplings according to ISO 7241/A Standard 1/2" size.

This accessory can be applied on the agricultural implement to hold the male coupling when disconnected. It is possible to protect the single bracket with the automatic dust cap TA 12 to prevent dirt contamination when it is not in use.

| Code | SS12 |  |
|------|------|--|
|------|------|--|